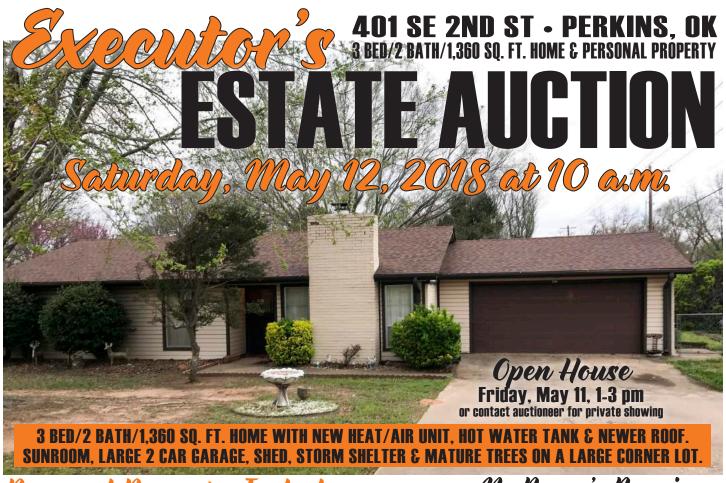

## **Directions**

FROM MAIN ST. (HWY. 177) IN PERKINS AND KNIPE ST. GO EAST 2 BLOCKS TO PROPERTY ON THE CORNER OF KNIPE AND SE 2ND.

C.R. O'HARA • BROKER/OWNER • 101 N. MAIN STREET • STILLWATER, OK • 405.533.3722

Call or visit www.premierok.com for more photos & information