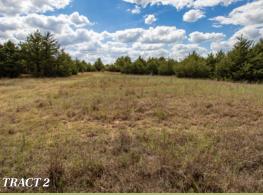

**TRACT 1:** 4± acres located on McElroy Rd, excellent potential building site with seclusions, existing trails and open grassy areas.

**TRACT 2: 4± acres** located on McElroy Rd, another excellent potential building site with some mixed hardwoods in the center of the parcel.