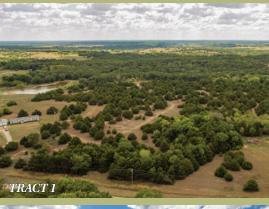

**TRACT 1:** 4± acres located on McElroy Rd, excellent potential building site with seclusions, existing trails and open grassy areas.

**TRACT 2: 4± acres** located on McElroy Rd, another excellent potential building site with some mixed hardwoods in the center of the parcel.