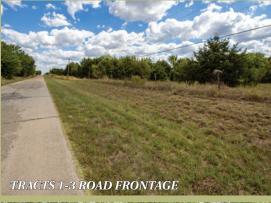

Outstanding opportunity to acquire an excellent property in Eastern Payne County! Located at the intersection of N West Point Rd and McElroy Rd, conveniently located only 1 mile off State Road 51 which makes for an easy commute to Stillwater or Tulsa! The property is very secluded with scattered trees throughout and all the privacy wanted in a potential building site with <u>paved road access</u>. Offered in 3 tracts ranging from 4± to 12± acres, Buyers may bid on individual tracts or any combination of tracts that best fits their needs!