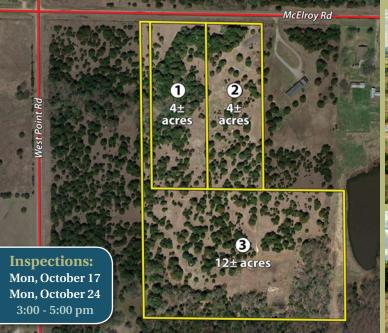

Outstanding opportunity to acquire an excellent property in Eastern Payne County! Located at the intersection of N West Point Rd and McElroy Rd, conveniently located only 1 mile off State Road 51 which makes for an easy commute to Stillwater or Tulsa! The property is very secluded with scattered trees throughout and all the privacy wanted in a potential building site with <u>paved road access</u>. Offered in 3 tracts ranging from 4± to 12± acres, Buyers may bid on individual tracts or any combination of tracts that best fits their needs!

**TRACT 1:** 4± acres located on McElroy Rd, excellent potential building site with seclusions, existing trails and open grassy areas.

**TRACT 2: 4± acres** located on McElroy Rd, another excellent potential building site with some mixed hardwoods in the center of the parcel.

**TRACT 3: 12± acres** located along McElroy Rd, if you are seeking seclusion this is your tract! Removed from site of any neighbor, the back portion of Tract 3 is very secluded

with a combination of open pasture, mature oak trees and mixed cedar!