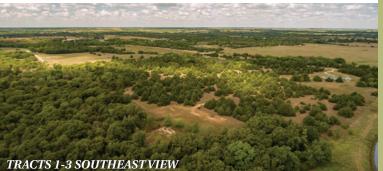

Outstanding opportunity to acquire an excellent property in Eastern Payne County! Located at the intersection of N West Point Rd and McElroy Rd, conveniently located only 1 mile off State Road 51 which makes for an easy commute to Stillwater or Tulsa! The property is very secluded with scattered trees throughout and all the privacy wanted in a potential building site with <u>paved road access</u>. Offered in 3 tracts ranging from 4± to 12± acres, Buyers may bid on individual tracts or any combination of tracts that best fits their needs!

**TRACT 3: 12± acres** located along McElroy Rd, if you are seeking seclusion this is your tract! Removed from site of any neighbor, the back portion of Tract 3 is very secluded

with a combination of open pasture, mature oak trees and mixed cedar!