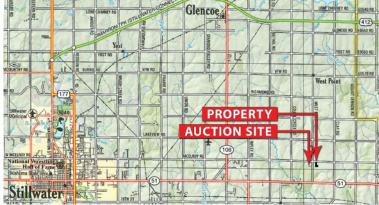

AUCTION MANAGER: BRENT WELLINGS

405.332.5505 SchraderAuction—com

**TO THE PROPERTY:** From SR 51, turn north on West Point Rd and follow for 1 mile, turn right (east) onto McElroy Rd. Property begins on the right. *(watch for signs)* 

*TO THE AUCTION SITE:* From SR 51, turn north on West Point Rd and follow for 3/4 mile to entrance on the left (west).

Saints Grove Campground, 408 N West Point Rd, Glencoe, OK 74032